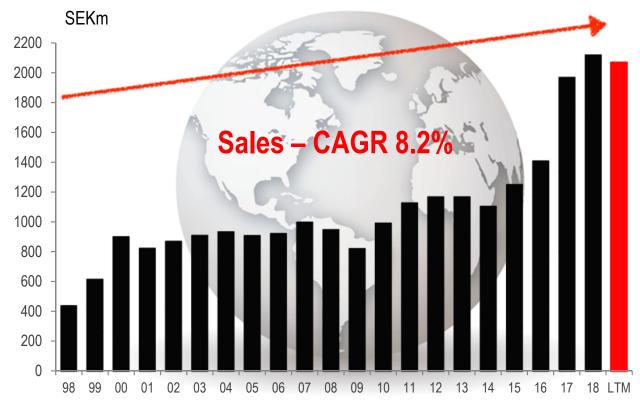

| 10.15 | End of day                                                                  |







## Technology and geographical expansion





## Industrial Solutions in brief

Leading developer and manufacturer of products and product systems in polymer materials for customers in the automotive, hygiene, packaging, gardening/forestry, white goods, furniture and other selected industrial segments.

### **Current position:**

- Strong position in Scandinavia and Central Europe
- Cutting edge technology offering
- Partnership with selected customers

#### **Customers:**



















| Q2                       |      |      |          |               |
|--------------------------|------|------|----------|---------------|
| SEKm                     | 2019 | 2018 | 2019 LTN | <i>l</i> 2018 |
| Sales                    | 541  | 554  | 2,071    | 2,119         |
| Operating profit (EBITA) | 46   | 55   | 164      | 186