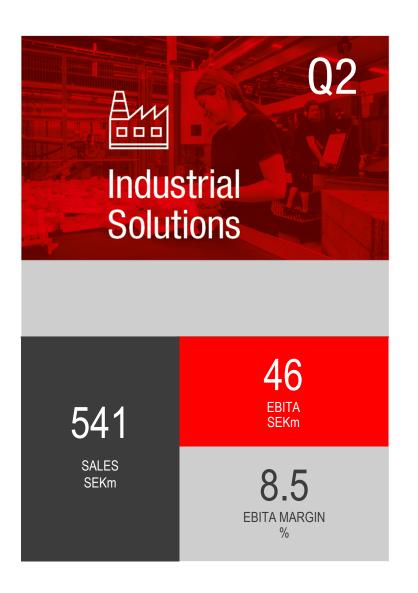

#### **Customers:**

| Q2                       |      |      |          |               |
|--------------------------|------|------|----------|---------------|
| SEKm                     | 2019 | 2018 | 2019 LTN | <i>l</i> 2018 |
| Sales                    | 541  | 554  | 2,071    | 2,119         |
| Operating profit (EBITA) | 46   | 55   | 164      | 186           |
| EBITA margin (%)         | 8.5  | 9.9  | 7.9      | 8.8           |
| Operating profit (EBIT)  | 45   | 54   | 160      | 182           |