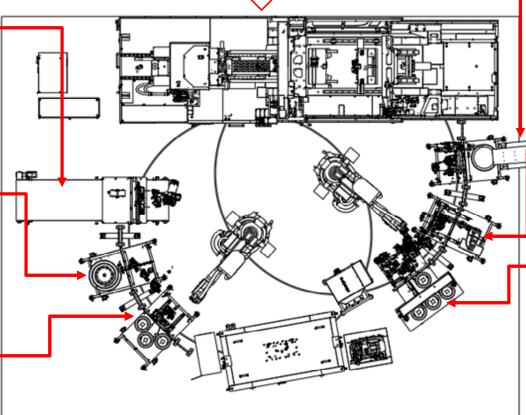

recipient of the "Overall Performance Excellence Award" with the motivation:

"In a competition among several suppliers that has worked really hard and close with Husqvarna for many years this supplier has showed commitment and dedication that really stands out.

They continuously invested like in robotic automation and vision system to be more competitive and prepared for the future to come.

Importantly, they listen to their customers and have proven to be proactive at all time on all company levels as a true partner. The spirit to exceed customer expectation is part of the all employee DNA.

This is what EXCITE is all about - the need for tomorrow to be built today. Husqvarna is proud to give this year's Excellence award to: Nolato!"





# Added value by production technology





















# Growth has brought challenges

- Challenges for one entity within Industrial Solutions
- Stronger growth than anticipated over an extended period of time
- Focus on deliveries to the customer has put pressure on our margin
- Current status:
  - Gradually improving with continuous strong customer relations
  - Increased machine utilization, more time for process improvements resulting in improved KPIs