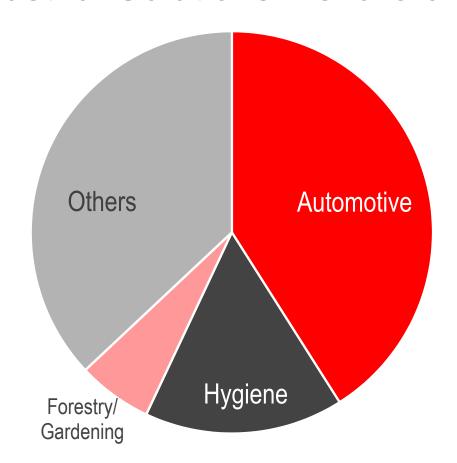

## Industrial Solutions – share of sales

## Industrial Solutions in brief

Leading developer and manufacturer of products and product systems in polymer materials for customers in the automotive, hygiene, packaging, gardening/forestry, white goods, furniture and other selected industrial segments.