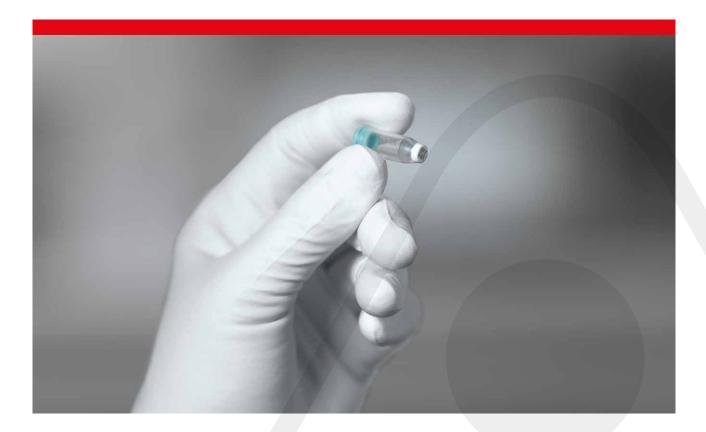

# **Treff Vial HP**

(Transport and Autosampler Vial)

The Treff Vial HP with septum cap is specially designed to meet required parameters of modern transport and autosampler vials.

### General Characteristics – Treff Vial HP

Thanks to its special design and 2K material combination it is capable of withstanding up to 5 bar internal pressure and has a 2 bar resealing tightness after needle penetration of the septum. Its outstanding DMSO tightness makes the Treff Vial HP to an ideal storage and transport vessel for a wide range of research, development, quality control and production laboratories. Each vial features an individual unique 2D tube number to ensure retraceability at any time.