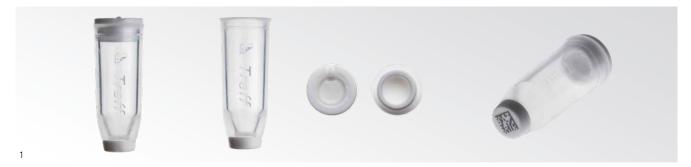

## Treff Vial HP 350 µI transport and autosampler vial

- Leak safe sample transport vessel for fully automated delivery systems
  Individual unique 2D barcode

| Product Description  | Material | Color | Quantity                                                    | Order No.     | lmage No. |
|----------------------|----------|-------|-------------------------------------------------------------|---------------|-----------|
| Treff Vial HP 350 μl | РР       | clear | <b>5'000</b><br>10 bags of 500 Tubes<br>10 bags of 500 Caps | 96.11418.9.00 | 1         |