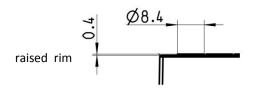

## Deep Well Plate 1.2 ml, PP, Rim

96.10842.9.01 PP (CleanRoom Pure®); 96.10852.9.01 PP ( $\gamma$  sterilized) 96.10841.9.01 PS (CleanRoom Pure®); 96.10851.9.01 PS ( $\gamma$  sterilized)

**Dimensions: Millimeters** 