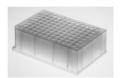

## Deep Well Plate 1.2 ml, PP, Rim

96.10842.9.01 PP (CleanRoom Pure®); 96.10852.9.01 PP ( $\gamma$  sterilized) 96.10841.9.01 PS (CleanRoom Pure®); 96.10851.9.01 PS ( $\gamma$  sterilized)

**Dimensions: Millimeters** 