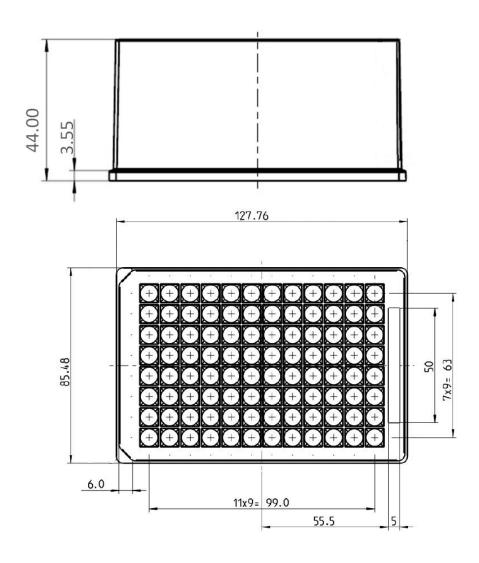

## Deep Well Plate 1.2 ml, PP, Rim

96.10842.9.01 PP (CleanRoom Pure®); 96.10852.9.01 PP ( $\gamma$  sterilized) 96.10841.9.01 PS (CleanRoom Pure®); 96.10851.9.01 PS ( $\gamma$  sterilized)

**Dimensions: Millimeters** 