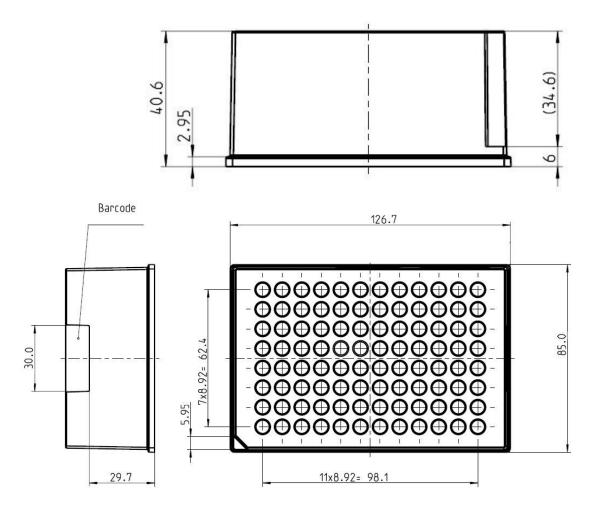

## Deep Well Plate 1.2 ml, PP, Rim

96.10842.9.01 PP (CleanRoom Pure®); 96.10852.9.01 PP ( $\gamma$  sterilized) 96.10841.9.01 PS (CleanRoom Pure®); 96.10851.9.01 PS ( $\gamma$  sterilized)

**Dimensions: Millimeters** 