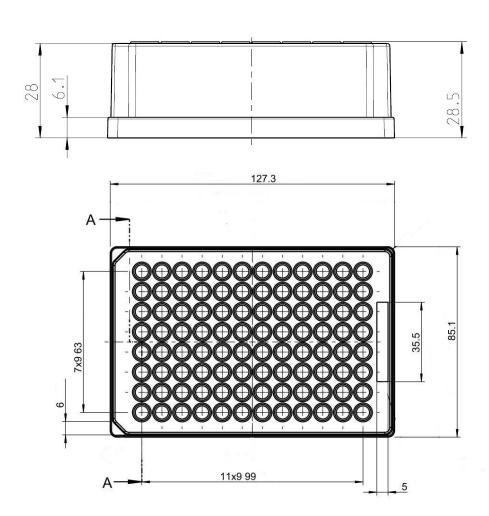

## Deep Well Plate 0.5 ml, PP

96.09851.9.01 PP (CleanRoom Pure®) 96.09965.9.01 PP (γ sterilized)





**Dimensions: Millimeters** 





#### Deep Well Plate 1.2 ml, PP







**Dimensions: Millimeters** 





## Deep Well Plate 1.2 ml, PP, Rim

96.10842.9.01 PP (CleanRoom Pure®); 96.10852.9.01 PP ( $\gamma$  sterilized) 96.10841.9.01 PS (CleanRoom Pure®); 96.10851.9.01 PS ( $\gamma$  sterilized)







**Dimensions: Millimeters** 

 $No lato\ Treff\ AG,\ Taastrasse\ 16,\ CH-9113\ Degersheim,\ Switzerland\ |\ Phone\ +41\ 713725555\ |\ www.no lato.com/treff$ 





### Deep Well Plate 2.2 ml, PP

96.09799.9.01 PP (CleanRoom Pure®); 96.09971.9.01 PP (γ sterilized)





**Dimensions: Millimeters**