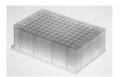

### Deep Well Plate 2.2 ml, PP

96.09799.9.01 PP (CleanRoom Pure®); 96.09971.9.01 PP (γ sterilized)

**Dimensions: Millimeters** 